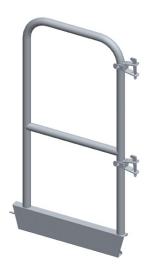

# Aluminium end guardrail for round handrail guardrail

The end guardrails allow you to secure the outer ends of the scaffolding.

#### **FEATURES**

Light and simple to use
Adapts to all set-ups (Mansard roofs with dormer hooking or purlin, deck roofs with wall anchoring hook)
Can take 2 levels of floorboard simultaneously

### **Technical description**

Made of aluminum

Actions: To work safely

Trades: Slate / Framework / Metal / Tile